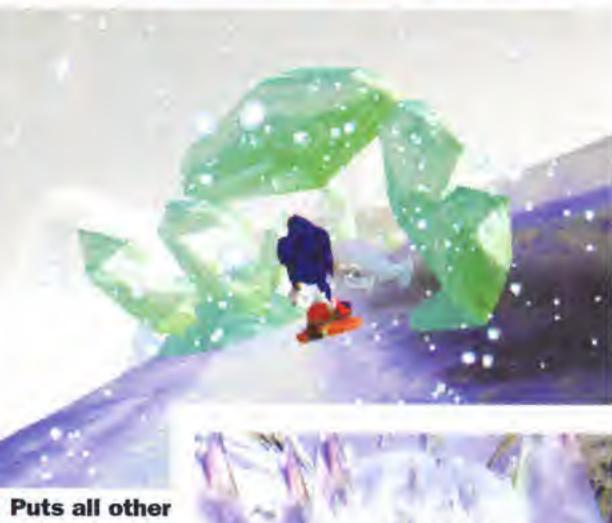

Sonic speaks! The legend and his pals now have Animestyle voices!

Puts all other snowboarding games to shame doesn't it! Can't wait to see this avalanche in action! We bet you'll feel it rumble too!

THE WORLD

These levels are inspired by Sonic Team's trip to South America. Here, you can jump through the canopy into the jungle below, then run to the temples in the distance!

G The falling snow on these stages looks fantastic! Here, Sonic has to ride his snowboard to escape from a massive avalanche!